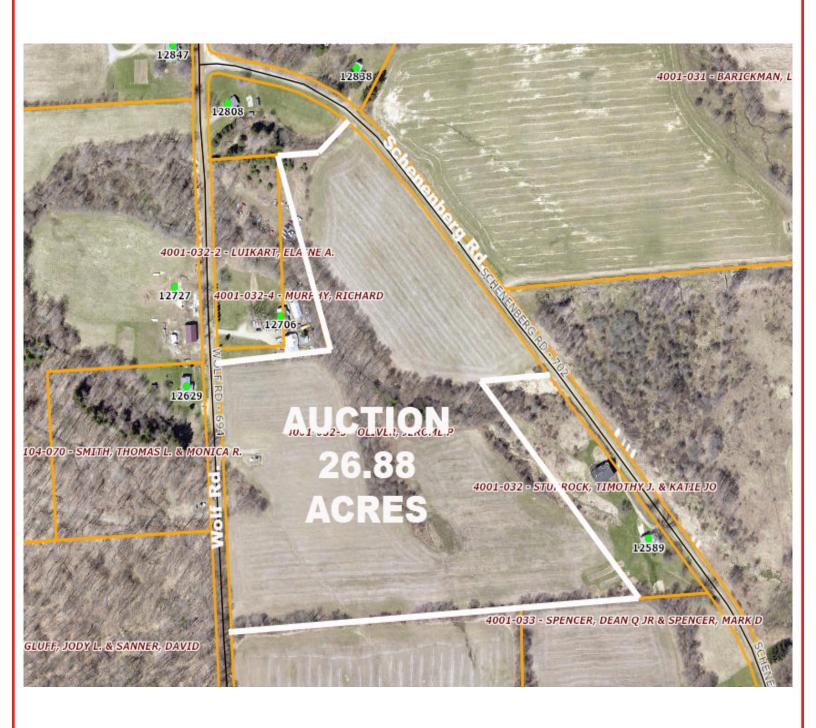

## 26.88-Acres Vacant Land

2/3 TILLABLE - POSSIBLE FREE GAS CORNER LOT

Lays Nice – Frontage On Two Roads – Surface Only – Randolph Twp. – Crawford Co.

ABSOLUTE AUCTION, All sells to highest bidders on location:

Schenenberg Rd. & Wolf Rd., Guy Mills, PA 16327

**Directions:** Take Rt. 77 east of Meadville, PA to Rt. 198 and south to Guy Mills & west on Plank Rd. to Wolf Rd. and north or Rt. 198 north of Rt. 27 to Guy Mills. Watch for KIKO signs.

Information is believed to be accurate but not guaranteed.

2722 Fulton Dr. NW, Canton, OH 44718 kikoauctions.com

Thursday - February 15, 2018 - 5:30 PM

26.88-ACRES VACANT LAND

2/3 Tillable – Possible Free Gas – Lays Nice – Frontage On Two Roads – Surface Only – Randolph Twp. – Crawford Co.